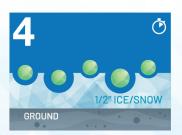

**In 10 minutes,** Safe Thaw granules bore through ice, destabalizing it.

P.O. Box 220 Southhampton, PA 18966 • (800) 783 - 7841

The Manufacturers of Safe Paw, The #1 Selling Ice-Melt Ingredients: Modified Carbonyldiamide Crystal, Special Glycols, Non-ionic Surfactants Accelerants, Proprietary Traction Agents, Special Inhibitors. Color variations will not affect product performance. Safe on Properly Formulated well air entrained concrete which is installed in accordance with the Portland Cement Association procedures. Test and Use with caution on precast concrete and concrete with decorative finishes including stamped concrete. Liability limited to product refund.