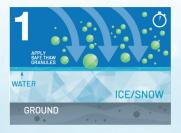

**Directions:** Using the easy spread shaker top, apply Safe Thaw to snow and icy surfaces. Avoid contact with eyes and skin. For adult use only. Do not use on precast concrete less than a year old.

**Spread Safe Thaw wherever you need to melt ice and snow.** The liquid layer in ice activates Safe Thaw's unique compound.

The Safe Thaw crystal leaches out a deicing liquid which speeds up the melting process.

Safe Thaw penetrates ice and snow's molecular structure and keeps water molecules from reforming into ice crystal.

**In 10 minutes,** Safe Thaw granules bore through ice, destabalizing it.

P.O. Box 220 Southhampton, PA 18966 • (800) 783 - 7841

The Manufacturers of Safe Paw, The #1 Selling Ice-Melt Ingredients: Modified Carbonyldiamide Crystal, Special Glycols, Non-ionic Surfactants Accelerants, Proprietary Traction Agents, Special Inhibitors. Color variations will not affect product performance. Safe on Properly Formulated well air entrained concrete which is installed in accordance with the Portland Cement Association procedures. Test and Use with caution on precast concrete and concrete with decorative finishes including stamped concrete. Liability limited to product refund.