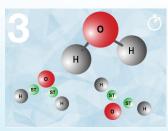

**Directions:** Using the easy spread shaker top, apply Safe Thaw to snow and icy surfaces. Avoid contact with eyes and skin. For adult use only. Do not use on precast concrete less than a year old.

**Spread Safe Thaw wherever you need to melt ice and snow.** The liquid layer in ice activates Safe Thaw's unique compound.

The Safe Thaw crystal leaches out a deicing liquid which speeds up the melting process.

Safe Thaw penetrates ice and snow's molecular structure and keeps water molecules from reforming into ice crystal.

**In 10 minutes,** Safe Thaw granules bore through ice, destabalizing it.

P.O. Box 220 Southhampton, PA 18966 • (800) 783 - 7841

The Manufacturers of Safe Paw, The #1 Selling Ice-Melt Ingredients: Modified Carbonyldiamide Crystal, Special Glycols, Non-ionic Surfactants Accelerants, Proprietary Traction Agents, Special Inhibitors. Color variations will not affect product performance. Safe on Properly Formulated well air entrained concrete which is installed in accordance with the Portland Cement Association procedures. Test and Use with caution on precast concrete and concrete with decorative finishes including stamped concrete. Liability limited to product refund.